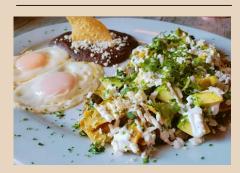

#### **CHILAQUILES**

Corn chips tossed in a tomatillo salsa topped with sour cream, avocado, cheese and cilantro served with two eggs and beans With your choice of protein. 16