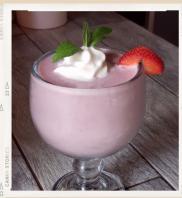

# desserts

| platanos en gloria<br>fried plantains in a brown sugar syrup<br>and cinnamon                                                  | 6.00 |
|-------------------------------------------------------------------------------------------------------------------------------|------|
| churros                                                                                                                       | 6.00 |
| 8 bite size pieces of cinnamon and sugar churros filled with cajeta or choice of the day.                                     |      |
| 3 leches concha                                                                                                               | 6.00 |
| a vanilla sweet bread smothered in 3 leches filled with nutella and fresh bananas, topped with whipped cream and a strawberry |      |
| affogato                                                                                                                      | 5.50 |
| vanilla ice cream with crumbled vanilla cookies, double espresso and caramel sauce.                                           |      |
| flan                                                                                                                          | 6.00 |
| a vanilla custard topped with caramel                                                                                         |      |