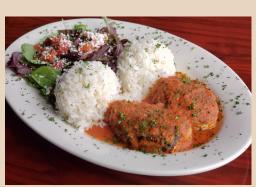

#### **CHILES RELLENOS**

Two shredded beef and veggie chiles with a red bell pepper topped with chirmol, served with rice and house salad. 17