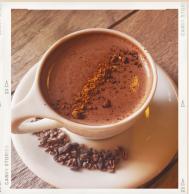

## espresso

| cafe con leche                                            | 5.50  |
|-----------------------------------------------------------|-------|
| sweet latte and a vanilla cookie                          |       |
| mazapan latte                                             | 5.75  |
| a latte with melted <u>peanut candy</u> and whipped cream |       |
| shot in the dark                                          | 4.75  |
| single origin guatemalan coffee with a shot of espresso   |       |
| dirty chai                                                | 5.75  |
| vanilla chai latte with a shot of                         |       |
| espresso                                                  |       |
| latte                                                     | 5.00  |
| cappuccino                                                | 4.50  |
| double espresso                                           | 3.50  |
| cortado a la mitad                                        | 4.00  |
|                                                           | E E O |
| mocha                                                     | 5.50  |
| americano                                                 | 4.00  |
|                                                           |       |

### others

| 5.50 |
|------|
|      |
| 5.50 |
| 5.50 |
| 5.50 |
| 5.50 |
| 5.50 |
| 5.50 |
| 6.00 |
|      |
|      |
|      |
| 6.00 |
| 3.50 |
| 3.50 |
|      |