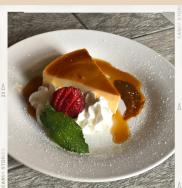

# desserts

| platanos en gloria<br>fried plantains in a brown sugar syrup<br>and cinnamon                                                  | 6.00 |
|-------------------------------------------------------------------------------------------------------------------------------|------|
| churros                                                                                                                       | 6.00 |
| 8 bite size pieces of cinnamon and sugar churros filled with cajeta or choice of the day.                                     |      |
| 3 leches concha                                                                                                               | 6.00 |
| a vanilla sweet bread smothered in 3 leches filled with nutella and fresh bananas, topped with whipped cream and a strawberry |      |
| affogato                                                                                                                      | 5.50 |
| vanilla ice cream with crumbled vanilla cookies, double espresso and caramel sauce.                                           |      |
| flan                                                                                                                          | 6.00 |
| a vanilla custard topped with caramel                                                                                         |      |