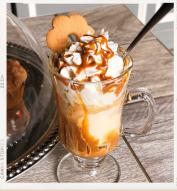

# desserts

| platanos en gloria<br>fried plantains in a brown sugar syrup<br>and cinnamon                                                  | 6.00 |
|-------------------------------------------------------------------------------------------------------------------------------|------|
| churros                                                                                                                       | 6.00 |
| 8 bite size pieces of cinnamon and sugar churros filled with cajeta or choice of the day.                                     |      |
| 3 leches concha                                                                                                               | 6.00 |
| a vanilla sweet bread smothered in 3 leches filled with nutella and fresh bananas, topped with whipped cream and a strawberry |      |
| affogato                                                                                                                      | 5.50 |
| vanilla ice cream with crumbled vanilla cookies, double espresso and caramel sauce.                                           |      |
| flan                                                                                                                          | 6.00 |
| a vanilla custard topped with caramel                                                                                         |      |